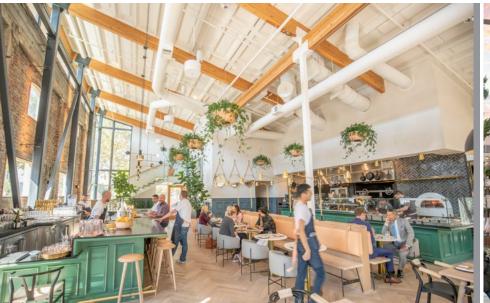

#### **PRIME LOCATION:** PROXIMITY TO THE R STREET CORRIDOR

Midtown Sacramento is the perfect blend of carefully curated local, national, and regional retailers with an eclectic mix of high-end demographic occupations embedded in a land-scape of unique older buildings paired with mature trees. Business owners, residents, and investors near and far have flocked to the center of Sacramento's art, music, and cultural scene to cash in on the fruitful submarket.

THE

Many consider Midtown to be the most desirable area in the city, with easy freeway access and proximity to Downtown, Old Sacramento, West Sacramento, and East Sacramento. The subject property at 2321 P Street is perfectly situated within walking distance of the R Street Corridor offering easy access to many of Midtown's most desirable events and amenities. Sacramento's P Street is a vibrant and historic