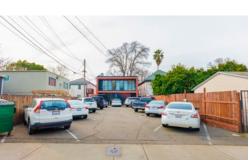

Creative mid-century office space for lease

2321 P STREET

2321 P Street

150

### **PROPERTY DETAILS**

Address: 2321 P Street, Sacramento, CA 95816

Submarket: Midtown Suite 200: 2,100 SF

Lease Rate: \$1.95 SF/Month MG

Parking Stalls: 5 free secured, on-site parking stalls behind the building

Availability: March 1st, 2025

- 2,100 SF mid-century office space in Midtown, Sacramento
- Seven private offices, large conference, breakroom, and waiting area
- Windows on all four sides of the building
- Flexible lease terms and structures
- Additional ample street parking available within one block of the building
- Walking distance to the R Street Corridor