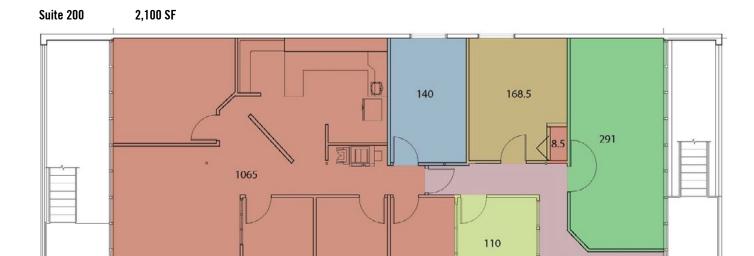

### **PROPERTY DETAILS**

Address: 2321 P Street, Sacramento, CA 95816

Submarket: Midtown Suite 200: 2,100 SF

Lease Rate: \$1.95 SF/Month MG

Parking Stalls: 5 free secured, on-site parking stalls behind the building

Availability: March 1st, 2025

- 2,100 SF mid-century office space in Midtown, Sacramento
- Seven private offices, large conference, breakroom, and waiting area
- Windows on all four sides of the building
- Flexible lease terms and structures
- Additional ample street parking available within one block of the building
- Walking distance to the R Street Corridor