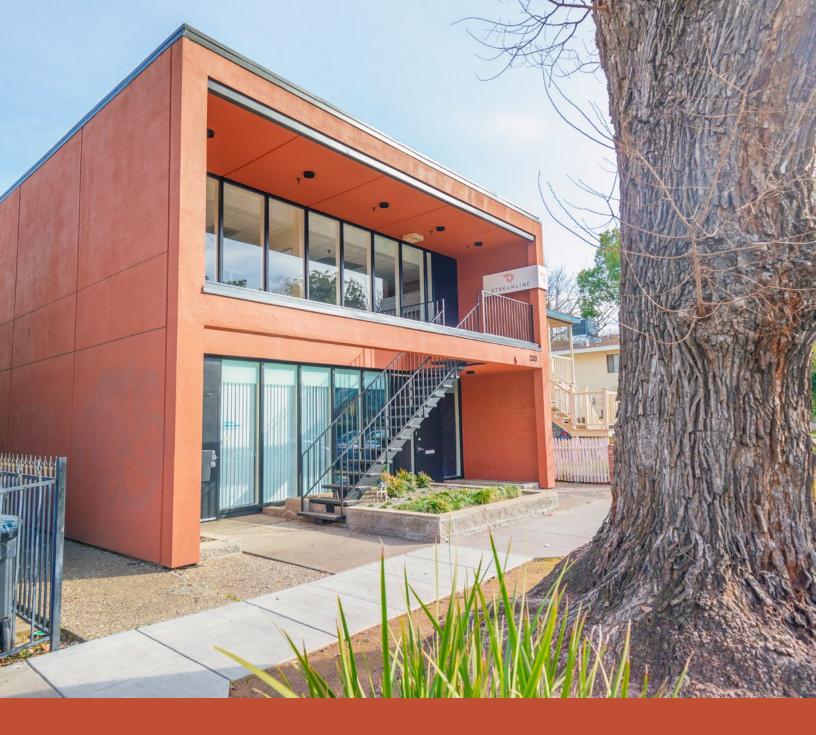

Creative mid-century office space for lease

2321 P STREET

2321 P Street

150

### **PROPERTY DETAILS**

Address: 2321 P Street, Sacramento, CA 95816

Submarket: Midtown Suite 200: 2,100 SF

Lease Rate: \$1.95 SF/Month MG

Parking Stalls: 5 free secured, on-site parking stalls behind the building

Availability: March 1st, 2025

- 2,100 SF mid-century office space in Midtown, Sacramento
- Seven private offices, large conference, breakroom, and waiting area
- Windows on all four sides of the building
- Flexible lease terms and structures
- Additional ample street parking available within one block of the building
- Walking distance to the R Street Corridor