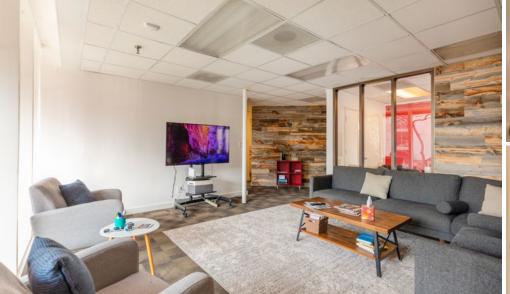

Availability: March 1st, 2025

- 2,100 SF mid-century office space in Midtown, Sacramento
- Seven private offices, large conference, breakroom, and waiting area
- Windows on all four sides of the building
- Flexible lease terms and structures
- Additional ample street parking available within one block of the building
- Walking distance to the R Street Corridor