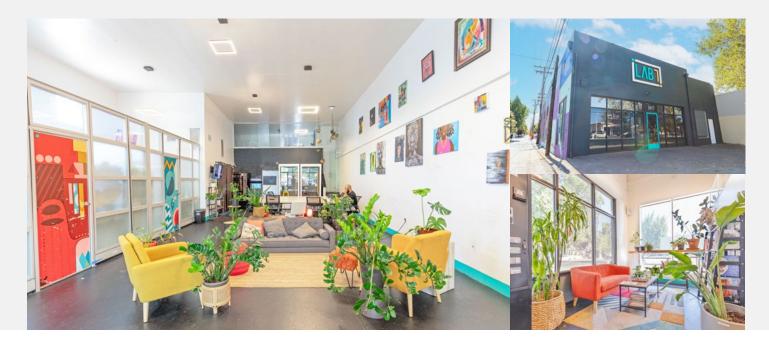

#### Property Overview

- Open space, private office, loft, and two restrooms
- Great natural light
- Suitable for retail, salon, creative office, or food and beverage
- Ample sidewalk for patio seating
- High visibility, 20,000+ vehicles daily

#### **Property Location**

- Emerging commercial hub with a mix of retail, dining, and creative spaces
- Easy access to Midtown, Downtown, and Curtis Park
- Known for vibrant street art, boutique shops, and local eateries
- Strong pedestrian and vehicle traffic
- Recent housing projects attracting more residents and foot traffic