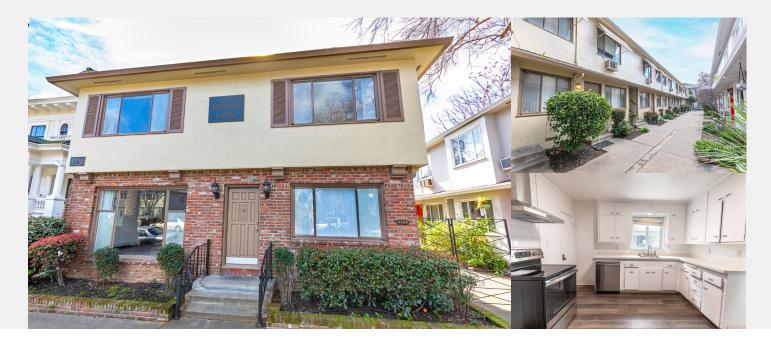

## FOR SALE 1720 N STREET, SACRAMENTO CA

14 8 UNITS DO

**86%** occupied

Ambassador Gardens - a rare opportunity to acquire a centrally located multifamily asset in the urban core of Sacramento

## **Property Overview**

- Unit Mix: One 3BD, 1.5BA | One 2BD 1BA | Eight 1BD 1BA | Four Studios
- Central value-add opportunity
- · Recent improvements to vacant units including new fixtures and appliances
- Covered parking 3 Stalls

## **Property Location**

- An urban enthusiasts paradise
- Two blocks east from the California State Capitol Park
- Two blocks south from The Handle District (restaurants including Zocalo, Paesano's, Pazza Notte, Old Soul Coffee)
- Four blocks north of the Ice Blocks (West Elm, Antropologie, Mendocino Farms, Device Brewing, Beast + Bounty, Phillz Coffee)