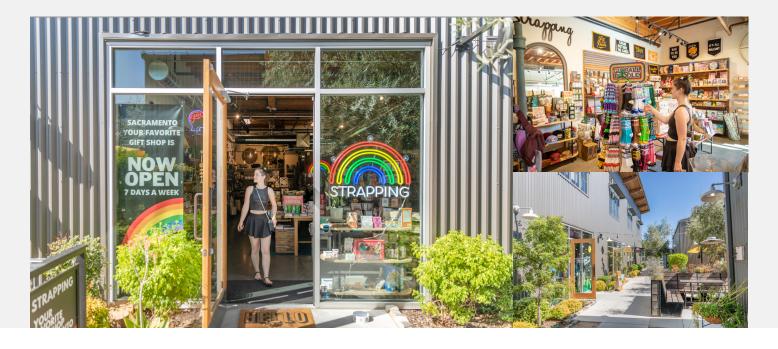

# **RETAIL SPACE**

This end cap retail suite located in the Ice Sheds near Philz Coffee and Beast + Bounty is available for sublease Jan 1, 2024.

#### **Property Overview**

- Suite 150 902 SF
- Currently occupied by Strapping Gift Shop, a Midtown fan favorite
- Only sublease opportunity in the Ice Blocks development
- Timber ceiling, concrete floors and large storefront windows
- Tenant mix includes: West Elm, Anthropologie, Mendocino Farms, Shake Shack, Nico Wine, Salt & Straw, Warby Parker, Bonobos, Title Boxing and more

#### **Property Location**

- Midtown's largest collection of retail boutiques, creative office, restaurants and luxury apartments
- R Street corridor location with 1,000+ new housing units
- Surrounded by 25 first class retailers and 95,000 SF of office
- Highly walkable location