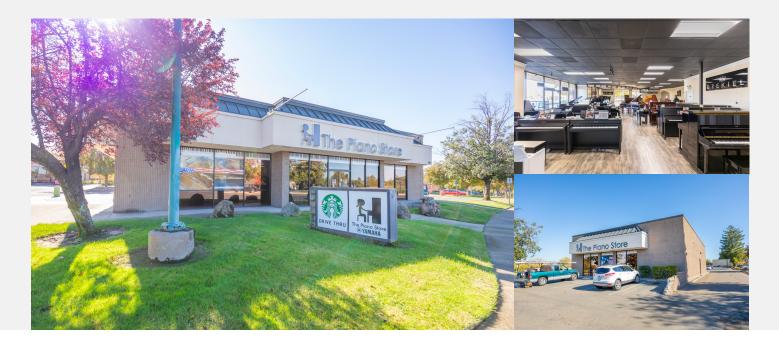

## 4881 GRANITE DRIVE, ROCKLIN, CA

4,004 24,255

CARS PER DAY

100'

STREET FRONTAGE

\$1.2M

Freestanding retail site adjacent to national retailers and luxury auto dealerships including Porsche, Mercedes-Benz, and Land Rover

#### **Property Overview**

- Purchase Price: \$1,200,000 (\$299/SF)
- 0.39 acre parcel with potential drive thru capacity
- High traffic pad next to Starbucks drive thru entrance
- 4,004 SF building with mix of open showroom + office space

#### **Property Location**

- Major Rocklin retail trade area with strong demographics
- ~350 feet from Interstate 80 entrance and exit via Rocklin Road
- 24,255 vehicles per day on Granite Drive (CoStar 2022)
- 185,468 population in a 5-mile radius (CoStar 2022)
- Average household income of \$125,355 in a 2-mile radius (CoStar 2022)
- Surrounding tenants include: Starbucks, Safeway, CVS, Arco and Wells Fargo