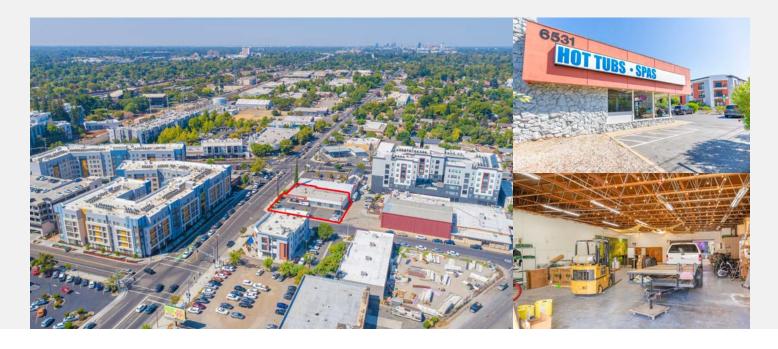

# FOR SALE OR LEASE 6531 FOLSOM BLVD, SACRAMENTO, CA

## **CORNER** WITH HIGH VISABILITY

PRIME RETAIL CORRIDOR \$1,375,000 SALE PRICE

100 \$1.50 PER SF NNN

Corner site ideally suited for an owner-user retailer or a developer seeking a 15,000 SF parcel with favorable residential mixed use zoning.

#### **Property Overview**

- 4,960 SF retail building with exposed trusses.
- Divisible to 4 retail suites.
- Ample parking 2.82/1,000 SF.
- Development potential for multifamily + ground floor retail.

#### **Property Location**

- Prestigious East Sacramento submarket with ~\$130,000 med household income.
- High retail demand with low supply due to limited commercial buildings.
- Surrounded by new multifamily and student living developments.
- 30,000+ college students at neighboring Sac State University.
- \$172 billion in consumer spending in 1-mile radius.
- ~16,000 vehicles per day.