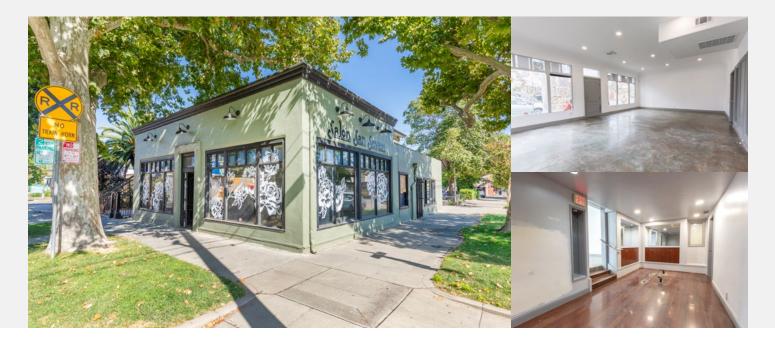

# FOR LEASE 1931 P STREET, SACRAMENTO, CA

CARS PER DAY

Midtown's only available 2nd generation salon. Surrounded by high-end residential and popular amenities.

#### Property Overview

- $\pm$  2,605 SF for lease 2.65/SF/Month NNN.
- Plumbing, electrical, HVAC, and private rooms in place.
- Kitchen / break room.
- On-site parking available.

#### Property Location

- Highly visible corner on 19th & P Street.
- Train signal creates captive audience on P Street multiple times daily.
- 92,831 employees & 23,451 population (potential customers) in 1 mile radius.
- \$470,628,446 in consumer spending in 1 mile radius.
- Walking distance to Sun & Soil, Midtown Vet, Acheson Wine Company, Leash & • Collar, Midtown Spirits, Safeway anchored shopping center and the Ice Blocks.