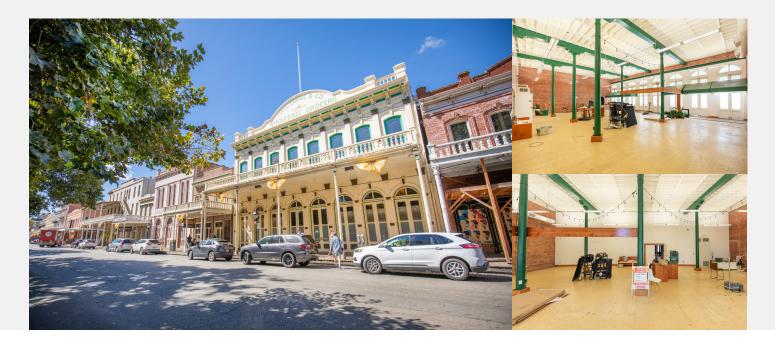

# 914 2ND STREET, SACRAMENTO, CA

3,100

**STOREFRONT** 

RETAIL HIGH EXPOSED

BRICK

Old Sacramento Waterfront retail store front with over 3 million consumers per year

### **Property Overview**

- Available immediately
- \$1.25/SF/Month NNN
- Largest brick building in Old Sacramento
- 60 feet of retail store frontage with extensive window line
- Unique store front with double hung windows
- Direct exposure to Sacramento underground tours (20,000 tours yearly)

#### **Property Location**

- Located in Old Sacramento a 28-acre national registered landmark
- Across the street from high traffic City parking lot
- 2 blocks from Sacramento waterfront and river walk
- 125 surrounding shopping, dining, events and attractions