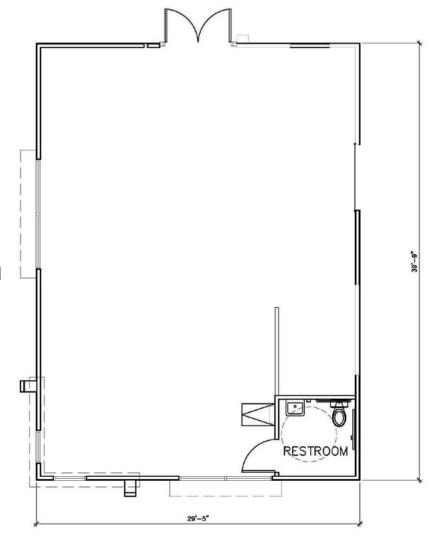

## **PROPERTY INFORMATION**

Address: 631 16th Street, Sacramento CA

Building Size: 1,170 SF Parcel Size: 6,400 SF

Parking Stalls: 8 on-site, gated stalls

Use: Retail or Office

Rent: \$4,000 per month (NNN) including parking