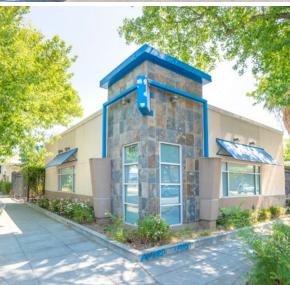

High-visibility corner retial / office space for lease

**631 16<sup>TH</sup> STREET** 

## PROPERTY HIGHLIGHTS

- Standalone retail or office building located on 16th Street
- High visibility location to 26,000 cars per day
- 8 on-site and gated parking stalls
- Constructed in 2012; features a modern design
- Creative ownership will consider a wide range of retail or office uses

## **PROPERTY INFORMATION**

Address: 631 16th Street, Sacramento CA

Building Size: 1,170 SF Parcel Size: 6,400 SF

Parking Stalls: 8 on-site, gated stalls

Use: Retail or Office

Rent: \$4,000 per month (NNN) including parking