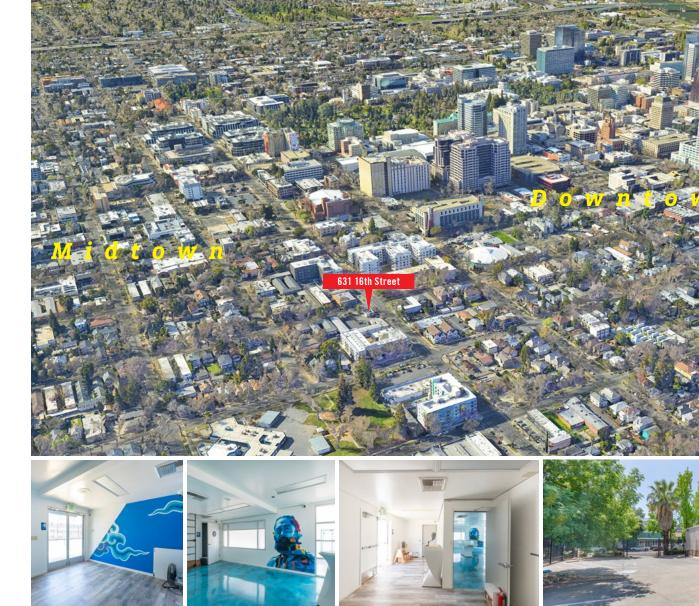

## PROPERTY HIGHLIGHTS

- Standalone retail or office building located on 16th Street
- High visibility location to 26,000 cars per day
- 8 on-site and gated parking stalls
- Constructed in 2012; features a modern design
- Creative ownership will consider a wide range of retail or office uses

## **PROPERTY INFORMATION**

Address: 631 16th Street, Sacramento CA

Building Size: 1,170 SF Parcel Size: 6,400 SF

Parking Stalls: 8 on-site, gated stalls

Use: Retail or Office

Rent: \$4,000 per month (NNN) including parking