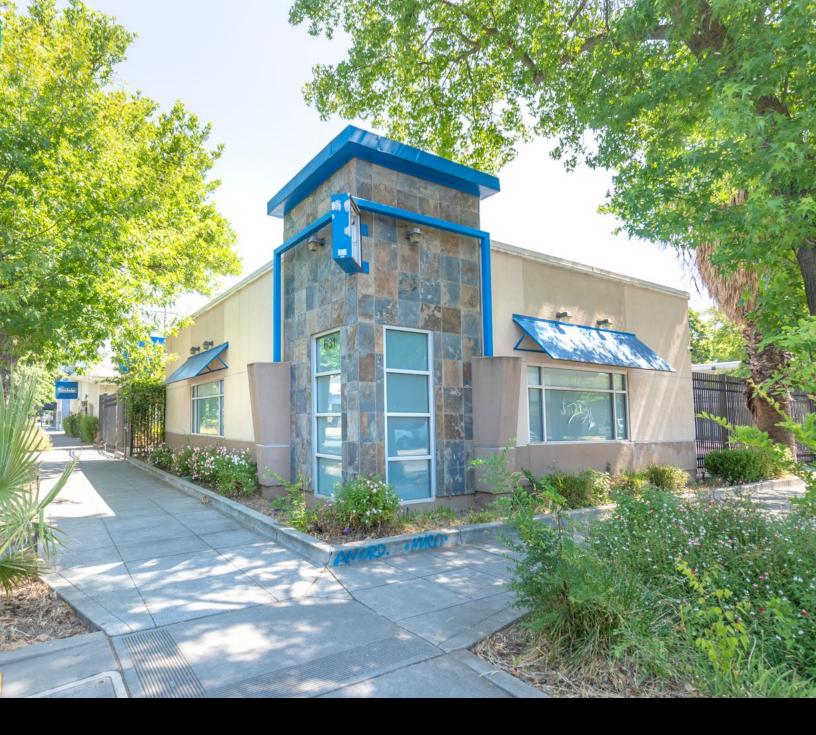

High-visibility corner retial / office space for lease

**631 16<sup>TH</sup> STREET** 

## PROPERTY HIGHLIGHTS

- Standalone retail or office building located on 16th Street
- High visibility location to 26,000 cars per day
- 8 on-site and gated parking stalls
- Constructed in 2012; features a modern design
- Creative ownership will consider a wide range of retail or office uses

## **PROPERTY INFORMATION**

Address: 631 16th Street, Sacramento CA

Building Size: 1,170 SF Parcel Size: 6,400 SF

Parking Stalls: 8 on-site, gated stalls

Use: Retail or Office

Rent: \$4,000 per month (NNN) including parking