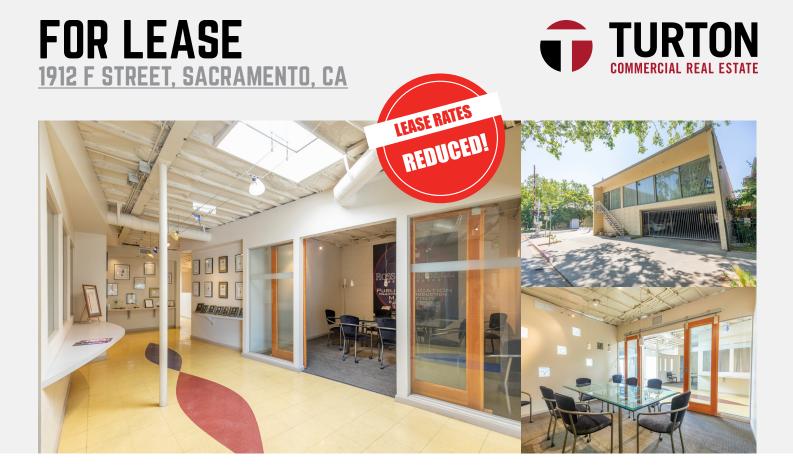

1,750-4,315 CREATIVE PARKING

SF FOR LEASE

**OFFICE SPACE** 

IS COVERED & SECURED

Rare office opportunity in tree-lined walkable Boulevard Park neighborhood.

## **Property Overview**

- Available immediatly.
- Lease rate: \$1.65-\$1.80/SF/Month Modified Gross.
- 10 secured, covered on-site parking stalls at \$75 per stall per month.
- Stand-alone office building.
- Natural light, skylights, exposed ceilings.
- Combination of open work space and private offices.

## **Property Location**

- Rare Boulevard Park location walkable from many residences.
- Short walk to The Mill Coffee, At Ease Brewing and New Roma Bakery.
- 4 blocks from the MARRS building home to the Midtown Farmers Market.