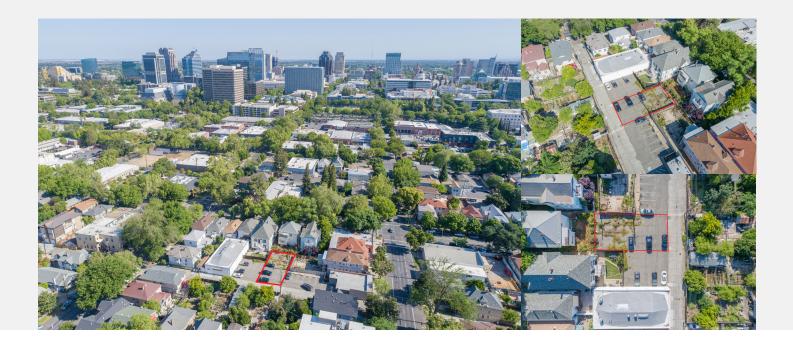

## LAND FOR SALE 915 TOMATO ALLEY, SACRAMENTO. CA

3,234

OPPORTUNITY R-1-SPD

ZONING

SF LAND

**PARCELS** 

Bite-sized fully entitled development opportunity comprised of single-family homes with auxiliary dwelling units

## **Property Location**

- Central location to Downtown and Midtown.
- Proximity to Calpers, Golden 1 Center, DOCO, R Street Corridor.
- High demand for urban housing.
- 61% renter occupied households in 3 mile radius.
- 1.5 blocks from Southside Park.
- Biker's and Walker's Paradise with a score of 99 and 94.