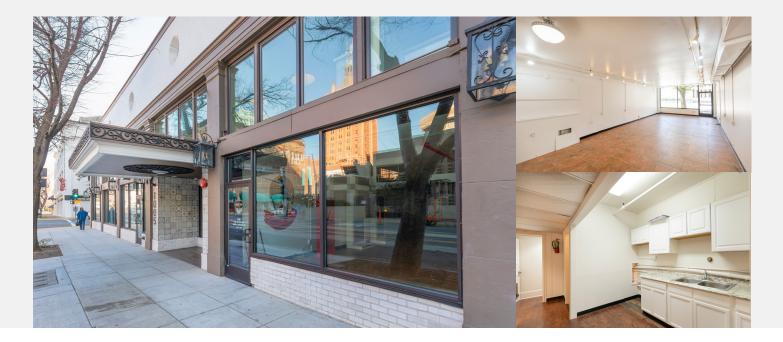

## 1007 12TH STREET, SACRAMENTO, CA

1,250 SF FOR LEASE

2<sup>ND</sup> GEN SALON / RETAIL

CARS ON J ST

17,970 | FULL FEE

TO PROCURING BROKER\*

Ground floor retail space with salon infrastructure and fresh paint available 1 block from the Convention Center.

#### **Property Overview**

- Immediate occupancy.
- Lease rate: \$2.50/SF/Mo Modified Gross.
- Salon / cosmetology plumbing and electrical infrastructure in place.
- Large windows facing 12th Street visible from J Street.
- Salon, retail or office use.
- \*Full fee to procuring broker for deals 5 years or longer.