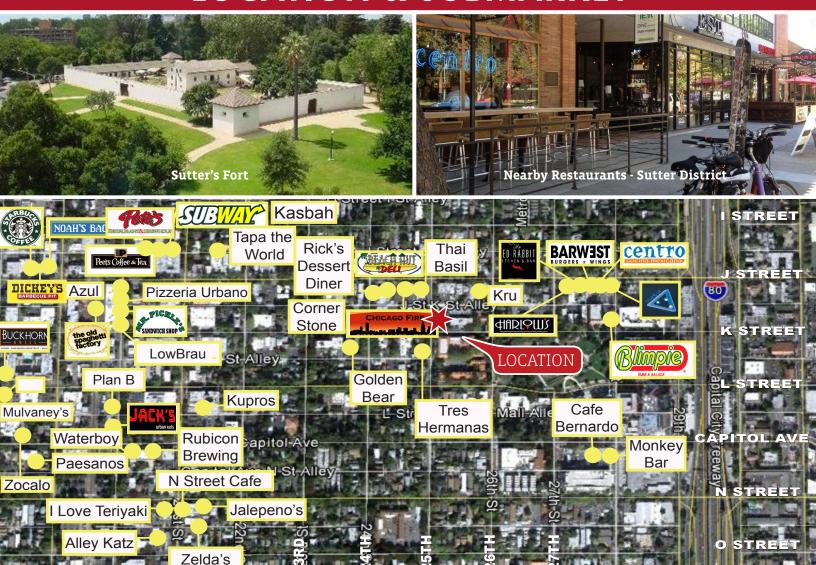

## **LOCATION & SUBMARKET**

- Located in the Heart of the Sutter District in Midtown, Sacramento
- Popular Central City Mixed Use District
- High Identity Location
- Easy Access to Major Commute Routes,
  Including Interstate 80 and Highway 50
- Short Drive to Downtown, Old Sacramento,
  East Sacramento and Campus Commons
- 1 Block from Historical Sutter's Fort
- Abundant Street Parking

- Surrounded by Numerous Eateries and Professional Amenities Including: Red Rabbit, Centro, Chicago Fire, Cafe Bernardo, Blimpie and Tres Hermanas
- Close Proximity to Sutter Medical Expansion Project - Lucchetti Women's and Children's Center, Sutter Capitol Pavilion, Ose Adams Medical Pavilion