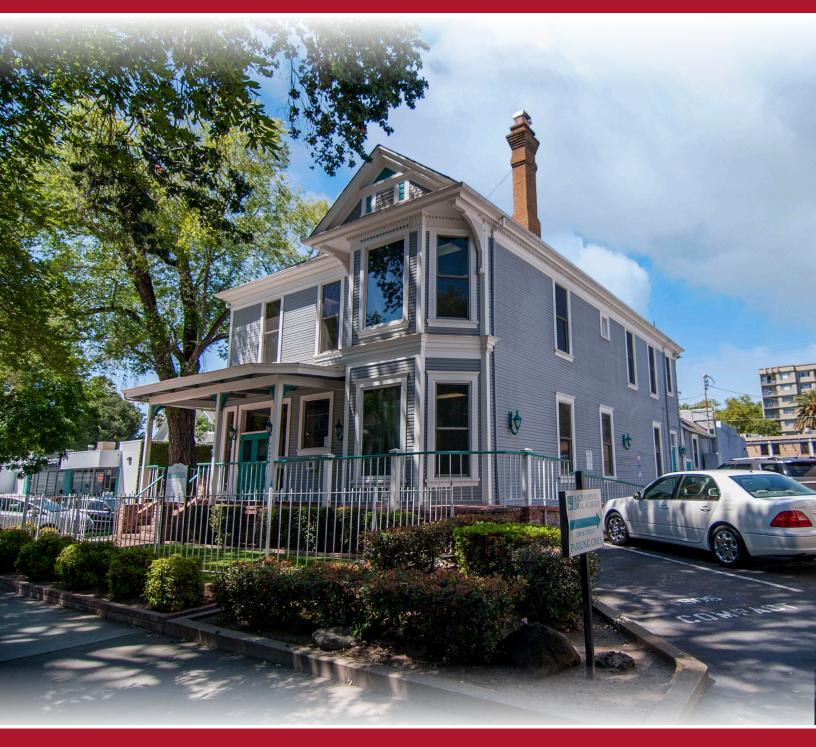

#### UNIQUE MIDTOWN OFFICE SPACE

- Unique Office Space Available for Sublease
- Located on the Corner of 25th and K Street in the Heart of Midtown Sacramento
- ±2,200 SF Available on the Second Floor
- Lease Rate: \$1.45/SF Full Service Gross
- Beautiful Wood Detailing Throughout Suite
- 4 Offices, Large Conference Room,
  Kitchenette, Restroom and Open Work Space
- Unique Victorian Accents
- On-Site Parking Available
- Excellent Visibility on both 25th and K Street